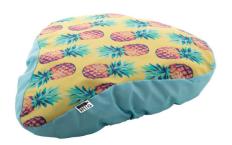

## **Specification**

Custom made, full colour printed bicycle seat cover with elastic band, 190T RPET polyester. With distinctive RPET label. Price includes sublimation printing. MOQ: 100 pcs.