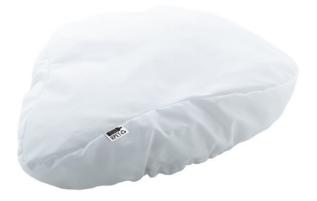

### **Basic informations**

Material 1: Recycled PET non-woven

Material 1 weight: 180 g/m2

Size: 220×200×70 mm

Color: White