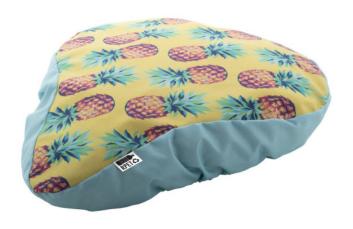

## **Specification**

Custom made, full colour printed bicycle seat cover with elastic band, 190T RPET polyester. With distinctive RPET label. Price includes sublimation printing. MOQ: 100 pcs.